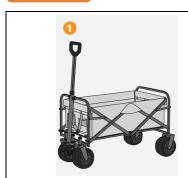

# Open

Remove wagon from storage sleeve and open the hook & loop.

Spread the wagon frame open and allow it to come to a fully extended position.

Finish.