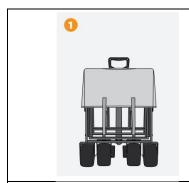

# Open

Remove wagon from storage sleeve and open the hook & loop.

Spread the wagon frame open and allow it to come to a fully extended position.

Finish.