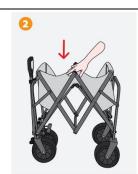

# Open

Remove wagon from storage sleeve and open the hook & loop.

Spread the wagon frame open and allow it to come to a fully extended position.

Finish.