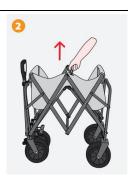

## Close

Use caution near moving parts to prevent pinching.

Pull loop in the middle of wagon straight up.

Put the storage sleeve on.