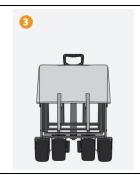

## Close

Use caution near moving parts to prevent pinching.

Pull loop in the middle of wagon straight up.

Put the storage sleeve on.