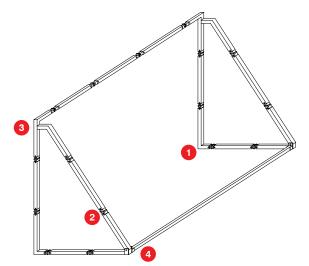

- 1. Locate and remove all aluminium parts from the 2 carry bags.
- Assemble the aluminium pipes that are pre attached with bungee cords making sure that the twin push button clips are secured.
- 3. Once all parts are connected and secured start building the goal as per the above diagram.
- 4. Connect the lower tension bar with the provided quick release secure pins.
- 5. Attach the net with bungee cords provided.

## **How to Quick Fold**

- Remove the Quick Release Tension Bar Pins from section 4
- 2. Once the Lower Tension Bar is Removed the goal will want to fold in via the front top and bottom hinges 1 and 3
- 3. Allow the goal to fold inwards and carry the ALU Folding Futsal Goal to the desired area. This is a 2 person lift.